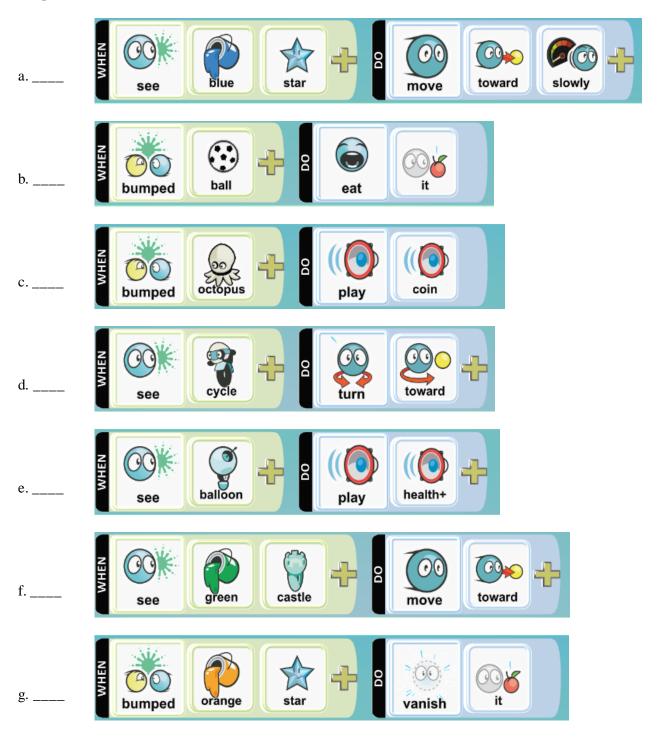

## **Module 1: Practice Sheet 2**

Version of February 9, 2017

1. For each rule, write "P" if it is a pursue rule or "C" if it is a consume rule. Write "X" if it is not a pursue rule or a consume rule.

2. Suppose we want the Kodu to visit and eat all the candy hearts. Choose words from the list below to fill in the blanks to make the two rules we need to visit and eat the hearts.

You can use a word more than once if you need to, and you don't have to use every word.

| see    | bumped | play |
|--------|--------|------|
| apple  | heart  | star |
| eat    | move   |      |
| toward | it     |      |

| Pursue Rule:  |    |  |
|---------------|----|--|
| [1] WHEN      | DO |  |
|               |    |  |
| Consume rule: |    |  |
| [2] WHEN      | DO |  |