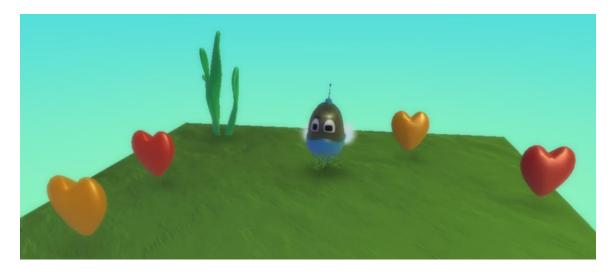

## **Module 1: Practice Sheet 2**

Version of February 9, 2017

1. For each rule, write "P" if it is a pursue rule or "C" if it is a consume rule. Write "X" if it is not a pursue rule or a consume rule.

2. Suppose we want the Kodu to visit and eat all the candy hearts. Choose words from the list below to fill in the blanks to make the two rules we need to visit and eat the hearts.