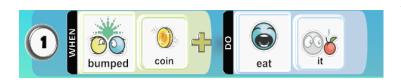

## Coin world: What will the kodu do?

- 2. What will the kodu do in the coin world, given the rule shown here? Circle your answer:
  - a. Sit around waiting for a coin to bump into it.
  - b. Eat one coin and then stop.
  - c. Eat all the coins.
  - d. Go to the first coin and get stuck there.