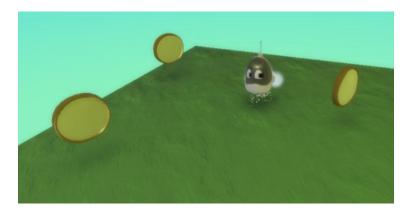

## Coin world: What will the kodu do?

- 2. What will the kodu do in the coin world, given the rule shown here? Circle your answer:
  - a. Sit around waiting for a coin to bump into it.
  - b. Eat one coin and then stop.
  - c. Eat all the coins.
  - d. Go to the first coin and get stuck there.