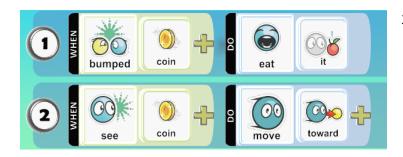

- 3. What will the kodu do in the coin world given the rules shown at left? Circle your answer:
  - a. Sit around waiting for a coin to bump into it.
  - b. Eat one coin and then stop.
  - c. Eat all the coins; it doesn't matter that the consume rule comes first.
  - d. Go to the first coin and get stuck there.