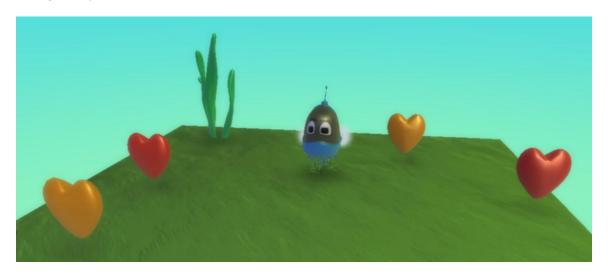

## **Eating Candy Hearts**

1. Suppose we want the Kodu to visit and eat all the candy hearts. Choose words from the list below to fill in the blanks to make the two rules we need to visit and eat the hearts. You can use a word more than once if you need to.

| see    | bumped |      |  |  |
|--------|--------|------|--|--|
| apple  | heart  | star |  |  |
| eat    | move   |      |  |  |
| toward | it     |      |  |  |

- [1] WHEN \_\_\_\_\_ DO \_\_\_\_
- [2] WHEN \_\_\_\_\_ DO \_\_\_\_