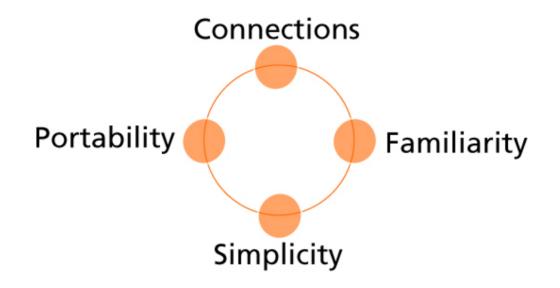

cards & mementos paintings

### We listened

#### Genres

classical easy listening talk oldies

#### **Listening Habits**

albums vs. songs background vs. foreground active lifestyle

#### Selection

radio vs. CD vs. tape narrow vs. wide

#### Artifacts

photos cards & mementos paintings

### We listened

#### Genres

classical easy listening talk oldies

#### **Listening Habits**

albums vs. songs background vs. foreground active lifestyle

#### Selection

radio vs. CD vs. tape narrow vs. wide

#### Artifacts

photos cards & mementos paintings



### We imagined

Postcard

shared experience



### Shoebox

direct manipulation



Scrapbook

mapping memories



Pillow portability



### We validated



Postcard

shared experience

"I think that would be a lot of fun"



### We synthesized



Jason Chalecki | Anastassia Drofa | Karen Tang

# **Design Prototype**

# inTune

A music player designed for seniors that enhances connections with friends and family through sharing of music with personalized cards.



# inTune

Video sketch

# inTune explained



#### STATIONARY Control Panel

#### Display holder One-button play Share/record feature

#### Storage Unit

Stores music Stores mementos

#### PORTABLE

Lightweight Volume control

### Validated Themes



### inTune summary



Jason Chalecki | Anastassia Drofa | Karen Tang



# **Questions?**