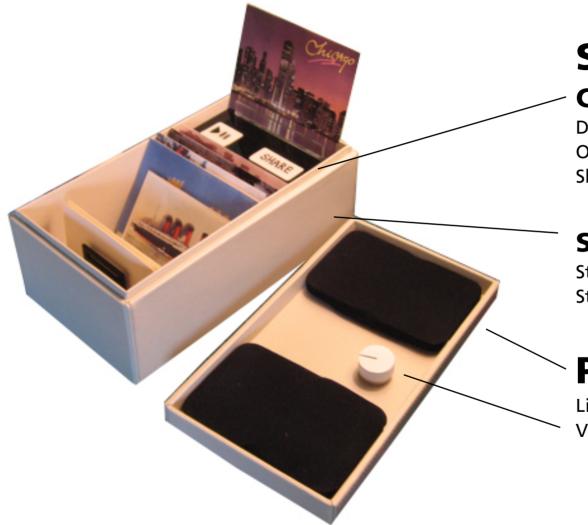

#### STATIONARY Control Panel

#### Display holder One-button play Share/record feature

#### Storage Unit

Stores music Stores mementos

#### PORTABLE

Lightweight Volume control