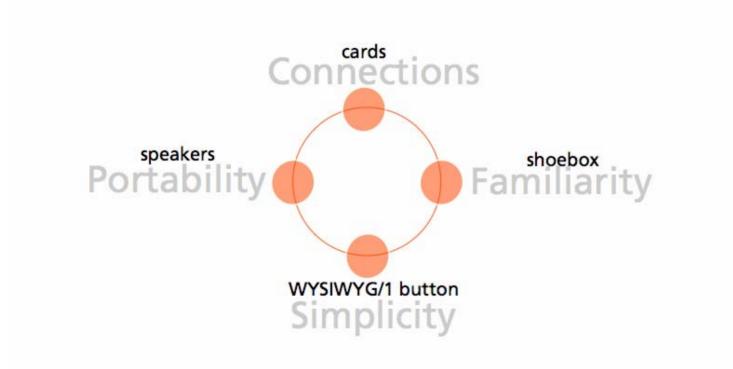

# inTune

A music player designed for seniors that enhances connections with friends and family through sharing of music with personalized cards.

# inTune explained

#### STATIONARY Control Panel

#### Display holder One-button play Share/record feature

#### Storage Unit

Stores music Stores mementos

#### PORTABLE

Lightweight Volume control