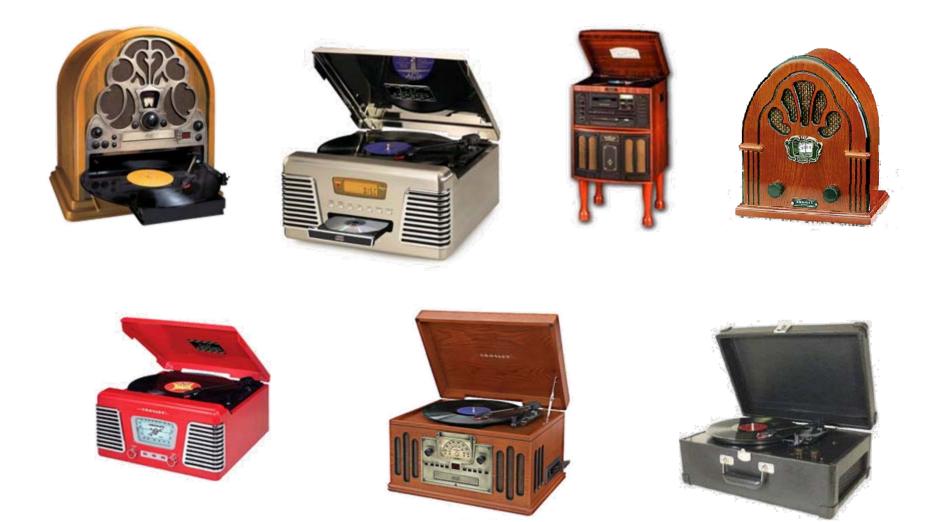

# a digital music player for seniors

IID Spring 2006, Project 4 Jason Chalecki Anastassia Drofa Karen Tang

### Design challenge

### Design a **portable or fixed** music player for **elders** to be used in their **homes**

Jason Chalecki | Anastassia Drofa | Karen Tang

### Who are "elders"?





Defined as People ages 65-95

Restrictions Independent living

### Music players today



### Music players today



### We Asked



### 11 seniors

Ages: 70-85 Gender: 4 Male, 7 Female Status: Widower, Widow, Married, Single

### At-home interviews

What type of music do you listen to? Describe the last time you listened to music... Do you do other things while listening? Pick out 5 meaningful objects...

"we're older...notice I didn't say elders..."

### We listened

#### Genres

classical easy listening talk oldies

#### **Listening Habits**

albums vs. songs background vs. foreground active lifestyle

#### Selection

radio vs. CD vs. tape narrow vs. wide

### Artifacts

photos cards & mementos paintings

### We listened

#### Genres

classical easy listening talk oldies

#### **Listening Habits**

albums vs. songs background vs. foreground active lifestyle

#### Selection