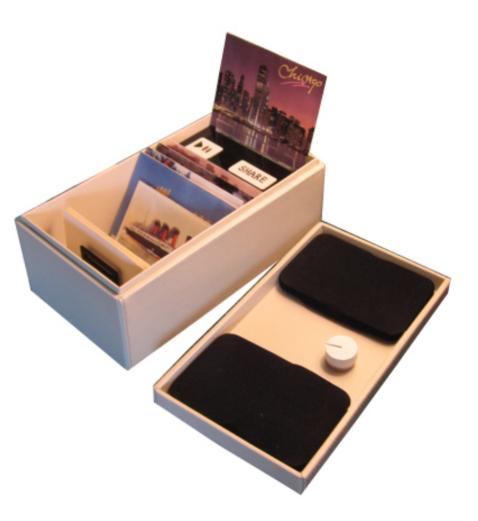

# inTune

A music player designed for seniors that enhances connections with friends and family through sharing of music with personalized cards.

# inTune explained