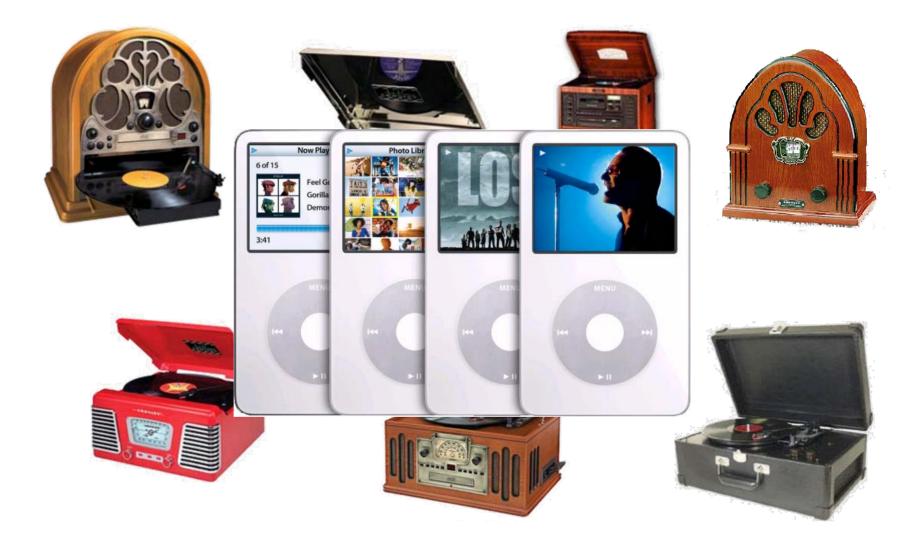

# a digital music player for seniors

IID Spring 2006, Project 4 Jason Chalecki Anastassia Drofa Karen Tang

### Design challenge

### Design a **portable or fixed** music player for **elders** to be used in their **homes**

Jason Chalecki | Anastassia Drofa | Karen Tang

### Who are "elders"?





Defined as People ages 65-95

Restrictions Independent living

### Music players today



### Music players today



### We Asked



### 11 seniors

Ages: 70-85 Gender: 4 Male, 7 Female Status: Widower, Widow, Married, Single

### At-home interviews

What type of music do you listen to? Describe the last time you listened to music... Do you do other things while listening? Pick out 5 meaningful objects...

"we're older...notice I didn't say elders..."

### We listened

#### Genres

classical easy listening talk oldies

#### **Listening Habits**

albums vs. songs background vs. foreground active lifestyle

#### Selection

radio vs. CD vs. tape narrow vs. wide

### Artifacts

photos cards & mementos paintings

### We listened

#### Genres

classical easy listening talk oldies

#### **Listening Habits**

albums vs. songs background vs. foreground active lifestyle

#### Selection

radio vs. CD vs. tape nar