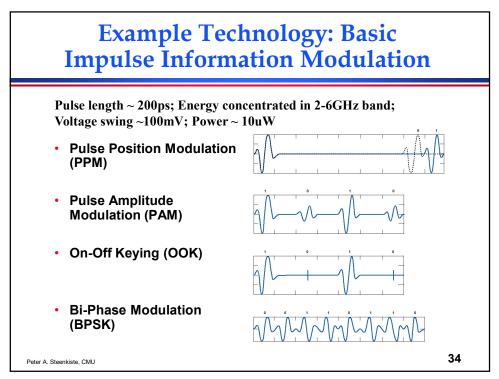

)          | 62                        | 22                         | 13                           | 15                            | Signal    |
| NB-IoT (164 dB)          | 1800                      | 520                        | 100                          | 240                           | Signal    |
|                          |                           |                            |                              | 1                             |           |
|                          |                           |                            |                              |                               |           |
| Peter A. Steenkiste, CMU |                           |                            |                              |                               | 29        |