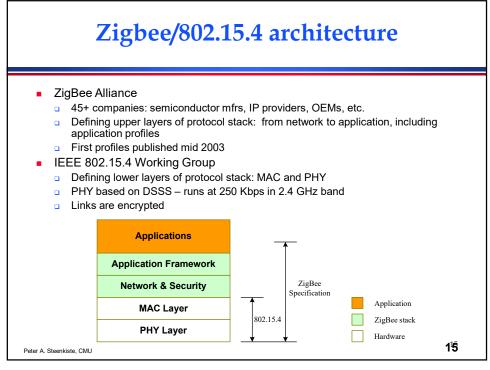

| <b>Power Efficiency</b>  |                           |                            |                              |                               |           |
|--------------------------|---------------------------|----------------------------|------------------------------|-------------------------------|-----------|
|                          |                           |                            |                              |                               |           |
|                          |                           | Average                    | Power (uW)                   | u.                            |           |
| Network<br>Technology    | 84 Bytes<br>Per<br>1 Hour | 84 Bytes<br>Per<br>4 Hours | 200 Bytes<br>Per<br>24 Hours | 1000