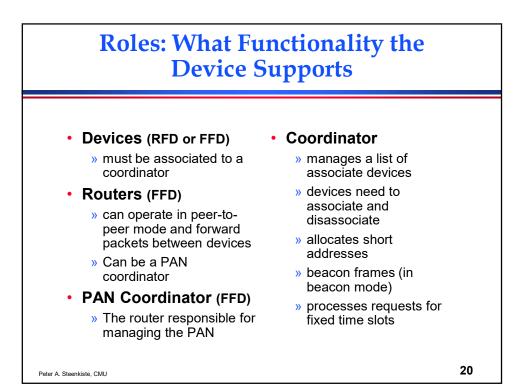

| <b>Power Efficiency</b>  |                           |                            |                              |                               |           |
|--------------------------|---------------------------|----------------------------|------------------------------|-------------------------------|-----------|
|                          |                           |                            |                              |                               |           |
|                          |                           | Average                    | Power (uW)                   | u.                            |           |
| Network<br>Technology    | 84 Bytes<br>Per<br>1 Hour | 84 Bytes<br>Per<br>4 Hours | 200 Bytes<br>Per<br>24 Hours | 1000 Bytes<br>Per<b