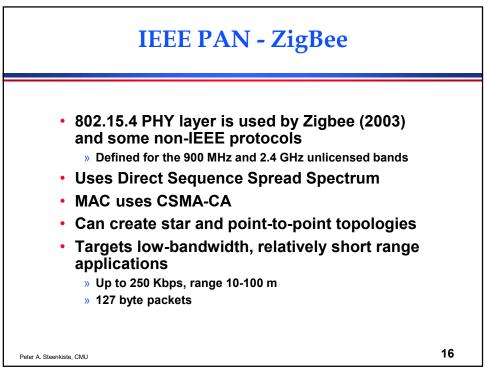

| <b>Power Efficiency</b>  |                           |                            |                              |                               |           |
|--------------------------|---------------------------|----------------------------|------------------------------|-------------------------------|-----------|
|                          |                           |                            |                              |                               |           |
|                          |                           | Average                    | Power (uW)                   | u.                            |           |
| Network<br>Technology    | 84 Bytes<br>Per<br>1 Hour | 84 Bytes<br>Per<br>4 Hours | 200 Bytes<br>Per<br>24 Hours | 1000 By