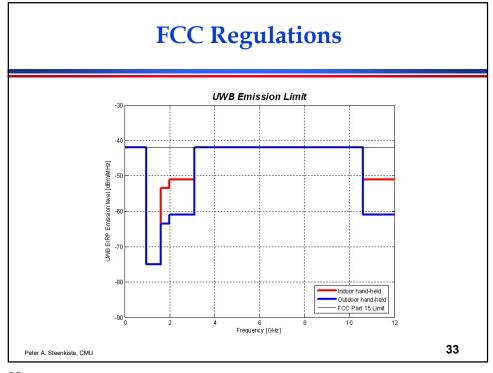

4 dB)          | 62                        | 22                         | 13                           | 15                            | Signal    |
| NB-IoT (164 dB)          | 1800                      | 520                        | 100                          | 240                           | Signal    |
|                          |                           |                            |                              | 1                             |           |
|                          |                           |                            |                              |                               |           |
| Peter A. Steenkiste, CMU |                           |                            |                              |                               | 29        |