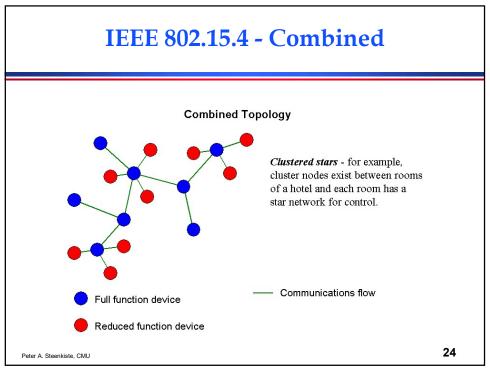

| <b>Power Efficiency</b>  |                           |                            |                              |                               |           |
|--------------------------|---------------------------|----------------------------|------------------------------|-------------------------------|-----------|
|                          |                           |                            |                              |                               |           |
|                          |                           | Average                    | Power (uW)                   | u.                            |           |
| Network<br>Technology    | 84 Bytes<br>Per<br>1 Hour | 84 Bytes<br>Per<br>4 Hours | 200 Bytes<br>Per<br>24 Hours | 1000 Bytes<br>Per<br>24 Hou