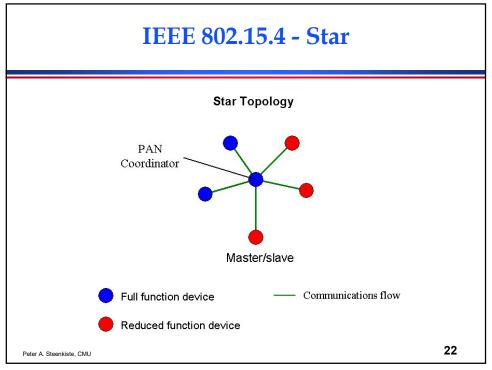

| <b>Power Efficiency</b>  |                           |                            |                              |                               |           |
|--------------------------|---------------------------|----------------------------|------------------------------|-------------------------------|-----------|
|                          |                           |                            |                              |                               |           |
|                          |                           | Average                    | Power (uW)                   | u.                            |           |
| Network<br>Technology    | 84 Bytes<br>Per<br>1 Hour | 84 Bytes<br>Per<br>4 Hours | 200 Bytes<br>Per<br>24 Hours | 1000 Bytes<br>Per<br>24