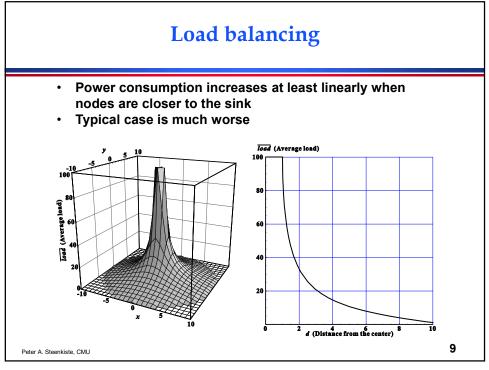

| <b>Power Efficiency</b>  |                           |                            |                              |                               |           |
|--------------------------|---------------------------|----------------------------|------------------------------|-------------------------------|-----------|
|                          |                           |                            |                              |                               |           |
|                          |                           | Average                    | Power (uW)                   | u.                            |           |
| Network<br>Technology    | 84 Bytes<br>Per<br>1 Hour | 84 Bytes<br>Per<br>4 Hours | 200 Bytes<br>Per<br>24