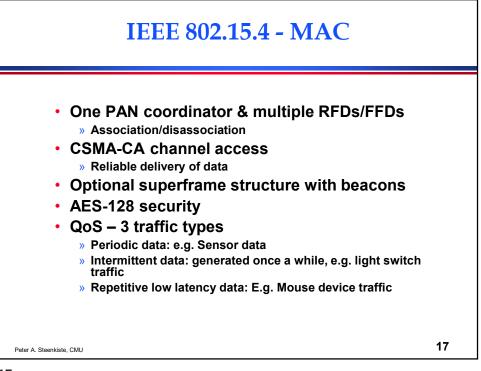

| <b>Power Efficiency</b>  |                           |                            |                              |                               |           |
|--------------------------|---------------------------|----------------------------|------------------------------|-------------------------------|-----------|
|                          |                           |                            |                              |                               |           |
|                          |                           | Average                    | Power (uW)                   | u.                            |           |
| Network<br>Technology    | 84 Bytes<br>Per<br>1 Hour | 84 Bytes<br>Per<br>4 Hours | 200 Bytes<br>Per<br>24 Hours | 1000 Byte