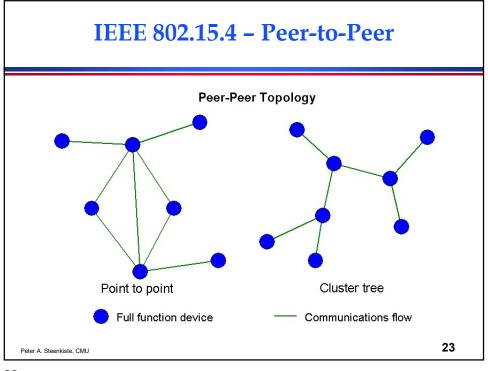

| <b>Power Efficiency</b>  |                           |                            |                              |                               |           |
|--------------------------|---------------------------|----------------------------|------------------------------|-------------------------------|-----------|
|                          |                           |                            |                              |                               |           |
|                          |                           | Average                    | Power (uW)                   | u.                            |           |
| Network<br>Technology    | 84 Bytes<br>Per<br>1 Hour | 84 Bytes<br>Per<br>4 Hours | 200 Bytes<br>Per<br>24 Hours | 1000 Bytes<br>Per<br>24 H