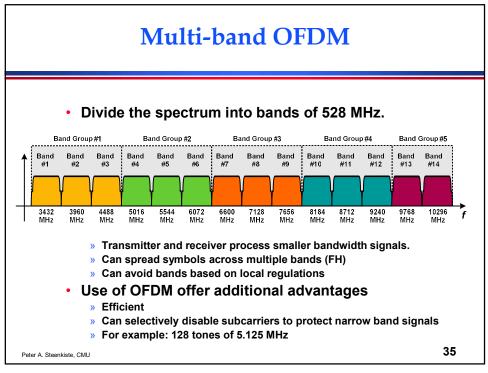

| 62                        | 22                         | 13                           | 15                            | Signal    |
| NB-IoT (164 dB)          | 1800                      | 520                        | 100                          | 240                           | Signal    |
|                          |                           |                            |                              | 1                             |           |
|                          |                           |                            |                              |                               |           |
| Peter A. Steenkiste, CMU |                           |                            |                              |                               | 29        |