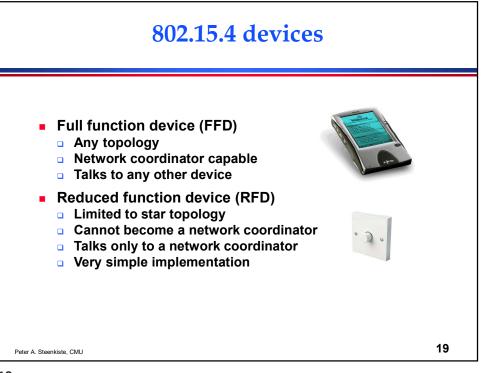

| <b>Power Efficiency</b>  |                           |                            |                              |                               |           |
|--------------------------|---------------------------|----------------------------|------------------------------|-------------------------------|-----------|
|                          |                           |                            |                              |                               |           |
|                          |                           | Average                    | Power (uW)                   | u.                            |           |
| Network<br>Technology    | 84 Bytes<br>Per<br>1 Hour | 84 Bytes<br>Per<br>4 Hours | 200 Bytes<br>Per<br>24 Hours | 1000 Bytes<br>P