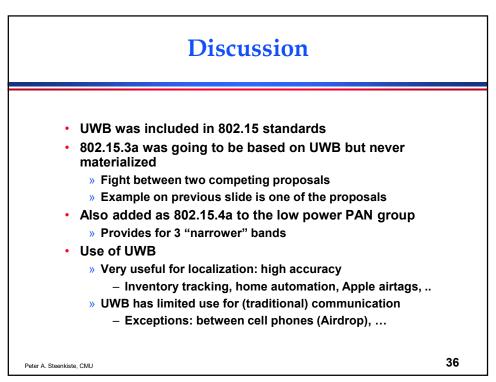

| 62                        | 22                         | 13                           | 15                            | Signal    |
| NB-IoT (164 dB)          | 1800                      | 520                        | 100                          | 240                           | Signal    |
|                          |                           |                            |                              | 1                             |           |
|                          |                           |                            |                              |                               |           |
| Peter A. Steenkiste, CMU |                           |                            |                              |                               | 29        |