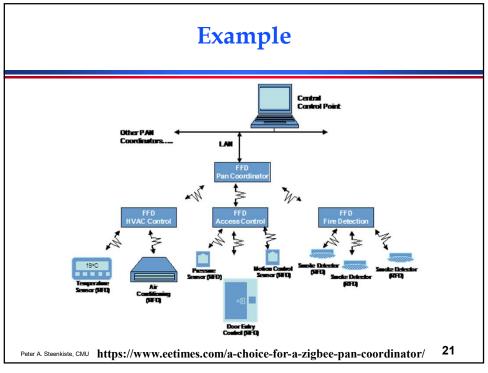

| <b>Power Efficiency</b>  |                           |                            |                              |                               |           |
|--------------------------|---------------------------|----------------------------|------------------------------|-------------------------------|-----------|
|                          |                           |                            |                              |                               |           |
|                          |                           | Average                    | Power (uW)                   | u.                            |           |
| Network<br>Technology    | 84 Bytes<br>Per<br>1 Hour | 84 Bytes<br>Per<br>4 Hours | 200 Bytes<br>Per<br>24 Hours | 1000 Bytes<br>Per<br>24 Hours |           |
| Sigfox (155 dB)          | 110                       | 29                         | 11                           | 56                            | May manga |
| LoRaWAN (143 dB)         | 12                        | 3.0                        | 1.1                          | 5.1                           | Max range |
| LTE-M (144 dB)           | 50                        | 25                         | 12                           | 13                            |           |
| LTE-M (164 dB)           | 2200                      | 620                        | 150                          | 440                           | Good      |
| NB-IoT (144 dB)          | 62                        | 22                         | 13                           | 15                            | Signal    |
| NB-IoT (164 dB)          | 1800                      | 520                        | 100                          | 240                           | Signal    |
|                          |                           |                            |                              | 1                             |           |
|                          |                           |                            |                              |                               |           |
| Peter A. Steenkiste, CMU |                           |                            |                              |                               | 29        |