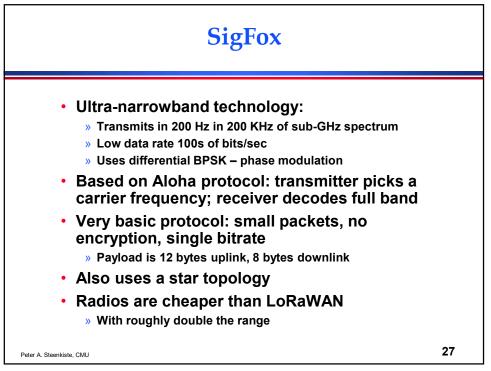

| <b>Power Efficiency</b>  |                           |                            |                              |                               |           |
|--------------------------|---------------------------|----------------------------|------------------------------|-------------------------------|-----------|
|                          |                           |                            |                              |                               |           |
|                          |                           | Average                    | Power (uW)                   | u.                            |           |
| Network<br>Technology    | 84 Bytes<br>Per<br>1 Hour | 84 Bytes<br>Per<br>4 Hours | 200 Bytes<br>Per<br>24 Hours | 1000 Bytes<br>Per<br>24 Hours |