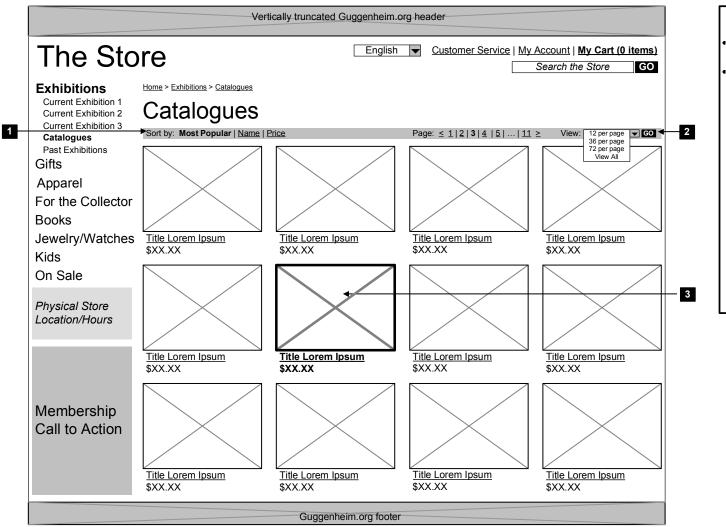

## **GOALS OF THIS PAGE**

 Drive conversion by making products more attractive through visual design and layout

Allow users to view the type and quantity of products they want as quickly and intuitively as possible through page navigation

## NOTES

- Sort functionality allows users to view products by most popular (default; order is Guggenheim determined), product name or price
- Page navigation allows users to move through paginated products. Dropdown control allows choice of number of products per page, including viewing all products at once.