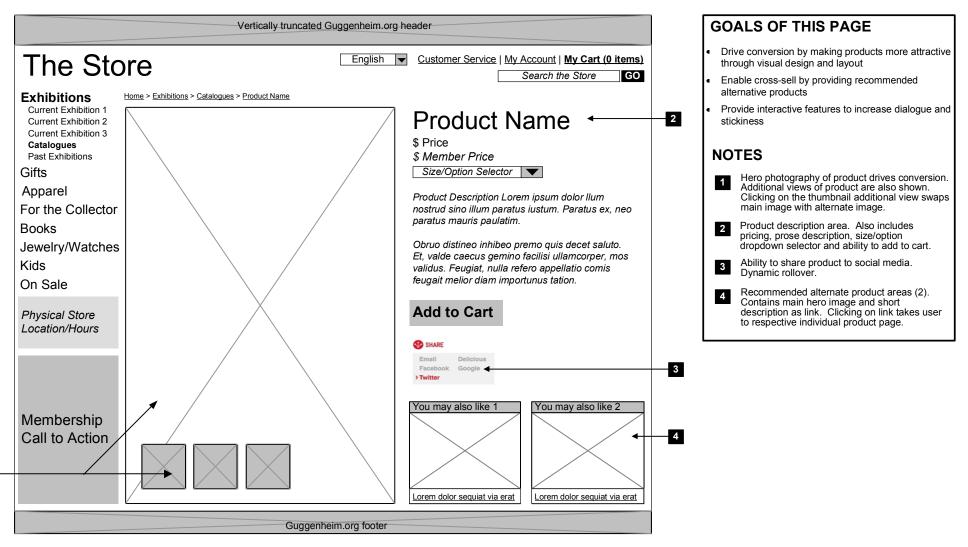

## **GOALS OF THIS PAGE**

- Drive conversion by making products more attractive through visual design and layout
- Surface navigation cleanly
- Drive cross-sell by providing featured product descriptions in as many points in navigation path as possible

## NOTES

- Persistent navigation crumbs help users remember where they are in store
- Persistent main navigation changes visual state to indicate user's location
- 3 Hero photography of featured product within navigation sub-category to drive conversion. Also provides short description, link to full product description and call to action to buy.
- 4 All sub-categories available in this navigation section. Each area contains hero image of product available for that section and links to list of products for that sub-category.