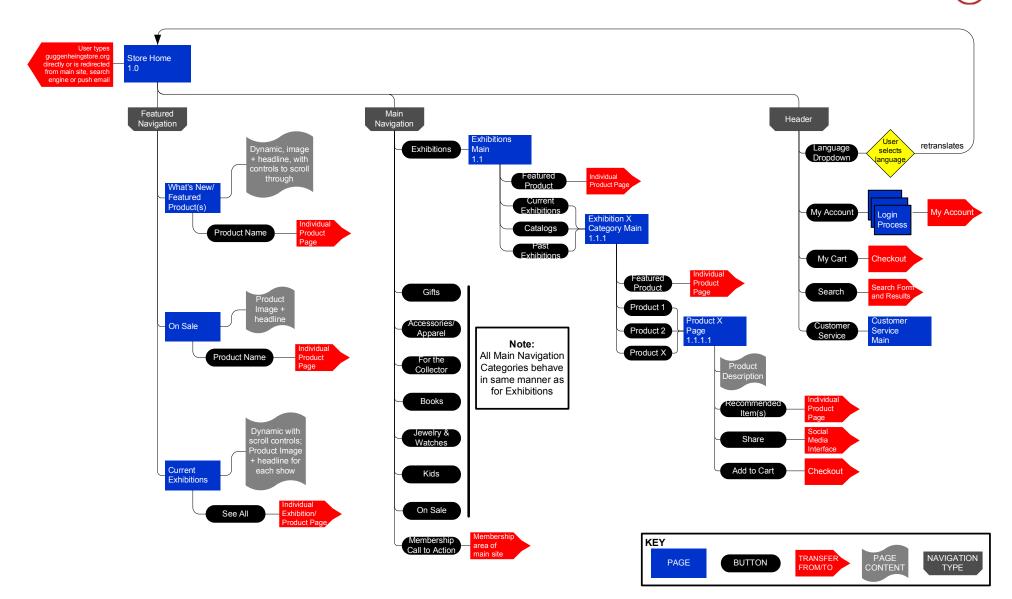

## **GOALS OF THIS PAGE**

- Drive conversion by making products more attractive through visual design and layout
- Surface navigation cleanly
- Drive cross-sell by providing featured product descriptions in as many points in navigation path as possible

## NOTES

- Persistent navigation crumbs help users remember where they are in store
- Persistent main navigation changes visual state to indicate user's location
- 3 Hero photography of featured product within navigation sub-category to drive conversion. Also provides short description, link to full product description and call to action to buy.
- 4 All sub-categories available in this navigation section. Each area contains hero image of product available for that section and links to list of products for that sub-category.





#