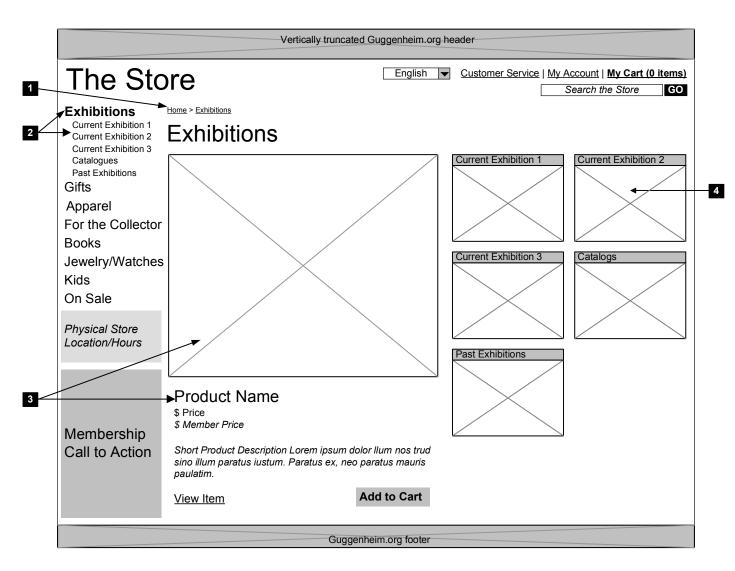

## NOTES

- Persistent navigation crumbs help users remember where they are in store
- Persistent main navigation changes visual state to indicate user's location
- 3 Hero photography of featured product within navigation sub-category to drive conversion. Also provides short description, link to full product description and call to action to buy.
- 4 All sub-categories available in this navigation section. Each area contains hero image of product available for that section and links to list of products for that sub-category.

3 Hero photography of featured product within navigation to drive conversion. Also provides short description and link to full product. Rolling over product causes change of state providing additional information, such as additional image view.