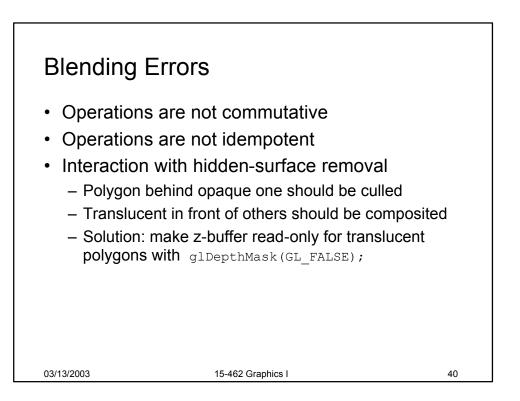

15-462 Computer Graphics I Lecture 14

## Rasterization

Scan Conversion Antialiasing Compositing [Angel, Ch. 7.9-7.11, 8.9-8.12]

March 13, 2003 Frank Pfenning Carnegie Mellon University

http://www.cs.cmu.edu/~fp/courses/graphics/

























































































| Summary                                                                                                                                                                                 |                                                                                                     |    |
|-----------------------------------------------------------------------------------------------------------------------------------------------------------------------------------------|-----------------------------------------------------------------------------------------------------|----|
| <ul> <li>Basic sca</li> <li>Convex va</li> <li>Odd-even</li> <li>Antialiasing</li> <li>Area aver</li> <li>Supersan</li> <li>Stochastic</li> <li>Compositir</li> <li>Accumula</li> </ul> | and windin