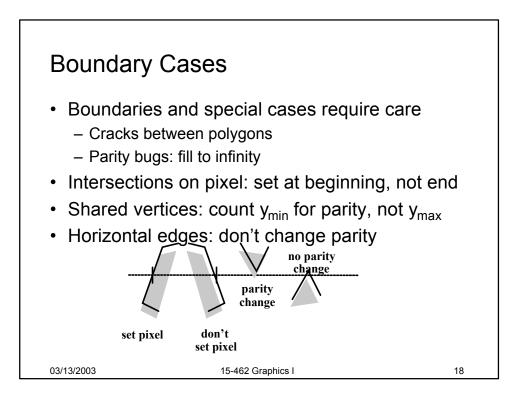

15-462 Computer Graphics I Lecture 14

## Rasterization

Scan Conversion Antialiasing Compositing [Angel, Ch. 7.9-7.11, 8.9-8.12]

March 13, 2003 Frank Pfenning Carnegie Mellon University

http://www.cs.cmu.edu/~fp/courses/graphics/

























































































| Summary                                                                                                                                                                                 |                                                                                                     |    |
|-----------------------------------------------------------------------------------------------------------------------------------------------------------------------------------------|-----------------------------------------------------------------------------------------------------|----|
| <ul> <li>Basic sca</li> <li>Convex va</li> <li>Odd-even</li> <li>Antialiasing</li> <li>Area aver</li> <li>Supersan</li> <li>Stochastic</li> <li>Composit