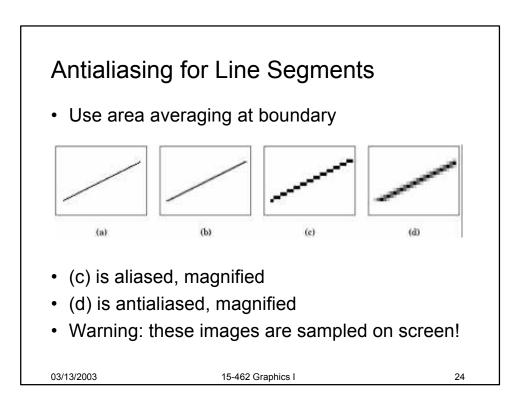

15-462 Computer Graphics I Lecture 14

## Rasterization

Scan Conversion Antialiasing Compositing [Angel, Ch. 7.9-7.11, 8.9-8.12]

March 13, 2003 Frank Pfenning Carnegie Mellon University

http://www.cs.cmu.edu/~fp/courses/graphics/

























































































| Summary                                                                                                                                                                                 |                                                                                                     |    |
|-----------------------------------------------------------------------------------------------------------------------------------------------------------------------------------------|-----------------------------------------------------------------------------------------------------|----|
| <ul> <li>Basic sca</li> <li>Convex va</li> <li>Odd-even</li> <li>Antialiasing</li> <li>Area aver</li> <li>Supersan</li> <li>Stochastic</li> <li>Compositir</li> <li>