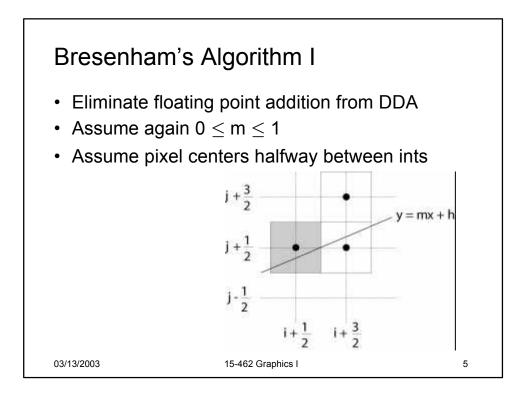

15-462 Computer Graphics I Lecture 14

## Rasterization

Scan Conversion Antialiasing Compositing [Angel, Ch. 7.9-7.11, 8.9-8.12]

March 13, 2003 Frank Pfenning Carnegie Mellon University

http://www.cs.cmu.edu/~fp/courses/graphics/

























































































| Summary                                                                                                                                                                                 |                                                                                                     |    |
|-----------------------------------------------------------------------------------------------------------------------------------------------------------------------------------------|-----------------------------------------------------------------------------------------------------|----|
| <ul> <li>Basic sca</li> <li>Convex va</li> <li>Odd-even</li> <li>Antialiasing</li> <li>Area aver</li> <li>Supersan</li> <li>St