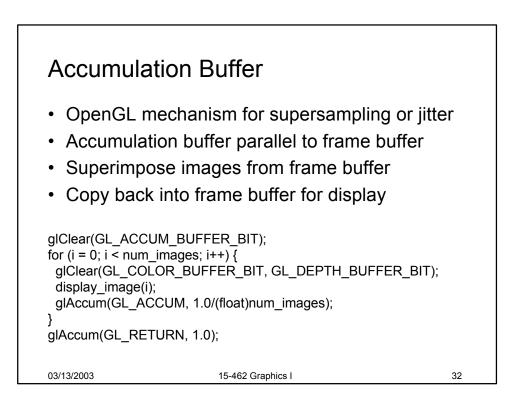

15-462 Computer Graphics I Lecture 14

## Rasterization

Scan Conversion Antialiasing Compositing [Angel, Ch. 7.9-7.11, 8.9-8.12]

March 13, 2003 Frank Pfenning Carnegie Mellon University

http://www.cs.cmu.edu/~fp/courses/graphics/

























































































| Summary                                                                                                                                                                                 |                                                                                                     |    |
|-----------------------------------------------------------------------------------------------------------------------------------------------------------------------------------------|-----------------------------------------------------------------------------------------------------|----|
| <ul> <li>Basic sca</li> <li>Convex va</li> <li>Odd-even</li> <li>Antialiasing</li> <li>Area aver</li> <li>Supersan</li> <li>Stochastic</li> <li>Compositir</li> <li>Accumula</li> </