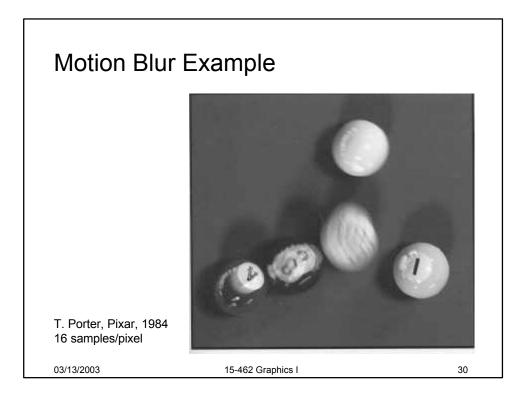

15-462 Computer Graphics I Lecture 14

## Rasterization

Scan Conversion Antialiasing Compositing [Angel, Ch. 7.9-7.11, 8.9-8.12]

March 13, 2003 Frank Pfenning Carnegie Mellon University

http://www.cs.cmu.edu/~fp/courses/graphics/

























































































| Summary                                                                                                                                                                                 |                                                                                                     |    |
|-----------------------------------------------------------------------------------------------------------------------------------------------------------------------------------------|-----------------------------------------------------------------------------------------------------|----|
| <ul> <li>Basic sca</li> <li>Convex va</li> <li>Odd-even</li> <li>Antialiasing</li> <li>Area aver</li> <li>Supersan</li> <li>Stochastic</li> <li>Compositir</li> <li>Accumula</li