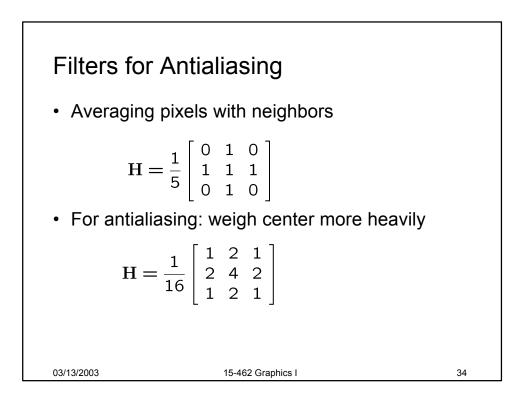

15-462 Computer Graphics I Lecture 14

## Rasterization

Scan Conversion Antialiasing Compositing [Angel, Ch. 7.9-7.11, 8.9-8.12]

March 13, 2003 Frank Pfenning Carnegie Mellon University

http://www.cs.cmu.edu/~fp/courses/graphics/

























































































| Summary                                                                                                                                                                                 |                                                                                                     |    |
|-----------------------------------------------------------------------------------------------------------------------------------------------------------------------------------------|-----------------------------------------------------------------------------------------------------|----|
| <ul> <li>Basic sca</li> <li>Convex va</li> <li>Odd-even</li> <li>Antialiasing</li> <li>Area aver</li> <li>Supersan</li> <li>Stochastic</li> <li>Compositir</li> <li>Accumula</li> </ul>