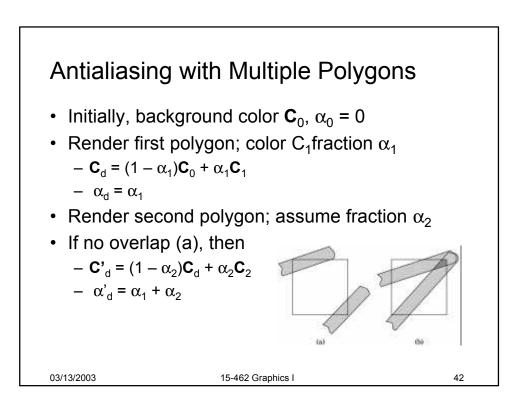

15-462 Computer Graphics I Lecture 14

## Rasterization

Scan Conversion Antialiasing Compositing [Angel, Ch. 7.9-7.11, 8.9-8.12]

March 13, 2003 Frank Pfenning Carnegie Mellon University

http://www.cs.cmu.edu/~fp/courses/graphics/

























































































| Summary                                                                                                                                                                                 |                                                                                                     |    |
|-----------------------------------------------------------------------------------------------------------------------------------------------------------------------------------------|-----------------------------------------------------------------------------------------------------|----|
| <ul> <li>Basic sca</li> <li>Convex va</li> <li>Odd-even</li> <li>Antialiasing</li> <li>Area aver</li> <li>Supersan</li> <li>Stochastic</li> <li>Compositir</li> <li>Accumula</li> </ul> | and winding ru