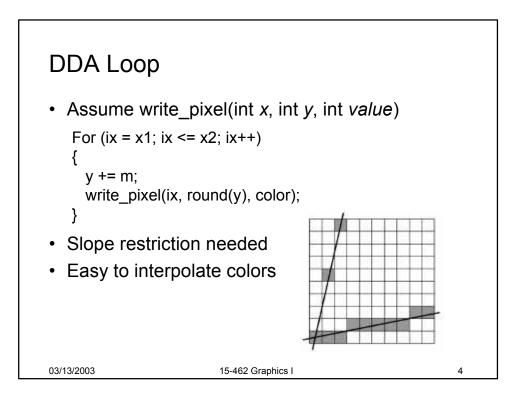

15-462 Computer Graphics I Lecture 14

## Rasterization

Scan Conversion Antialiasing Compositing [Angel, Ch. 7.9-7.11, 8.9-8.12]

March 13, 2003 Frank Pfenning Carnegie Mellon University

http://www.cs.cmu.edu/~fp/courses/graphics/

























































































| Summary                                                                                                                                                                                 |                                                                                                     |    |
|-----------------------------------------------------------------------------------------------------------------------------------------------------------------------------------------|-----------------------------------------------------------------------------------------------------|----|
| <ul> <li>Basic sca</li> <li>Convex va</li> <li>Odd-even</li> <li>Antialiasing</li> <li>Area aver</li> <li>Supersan</li> <li>