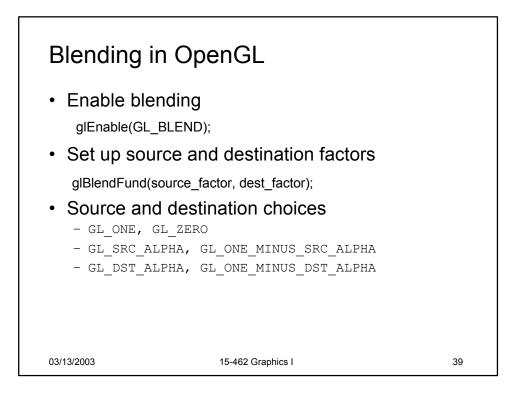

15-462 Computer Graphics I Lecture 14

## Rasterization

Scan Conversion Antialiasing Compositing [Angel, Ch. 7.9-7.11, 8.9-8.12]

March 13, 2003 Frank Pfenning Carnegie Mellon University

http://www.cs.cmu.edu/~fp/courses/graphics/

























































































| Summary                                                                                                                                                                                 |                                                                                                     |    |
|-----------------------------------------------------------------------------------------------------------------------------------------------------------------------------------------|-----------------------------------------------------------------------------------------------------|----|
| <ul> <li>Basic sca</li> <li>Convex va</li> <li>Odd-even</li> <li>Antialiasing</li> <li>Area aver</li> <li>Supersan</li> <li>Stochastic</li> <li>Compositir</li> <li>Accumula</li> </ul> | and wind