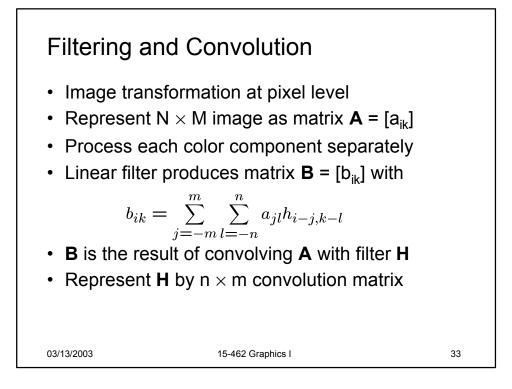

15-462 Computer Graphics I Lecture 14

## Rasterization

Scan Conversion Antialiasing Compositing [Angel, Ch. 7.9-7.11, 8.9-8.12]

March 13, 2003 Frank Pfenning Carnegie Mellon University

http://www.cs.cmu.edu/~fp/courses/graphics/

























































































| Summary                                                                                                                                                                                 |                                                                                                     |    |
|-----------------------------------------------------------------------------------------------------------------------------------------------------------------------------------------|-----------------------------------------------------------------------------------------------------|----|
| <ul> <li>Basic sca</li> <li>Convex va</li> <li>Odd-even</li> <li>Antialiasing</li> <li>Area aver</li> <li>Supersan</li> <li>Stochastic</li> <li>Compositir</li> <li>Accumula</li> </ul