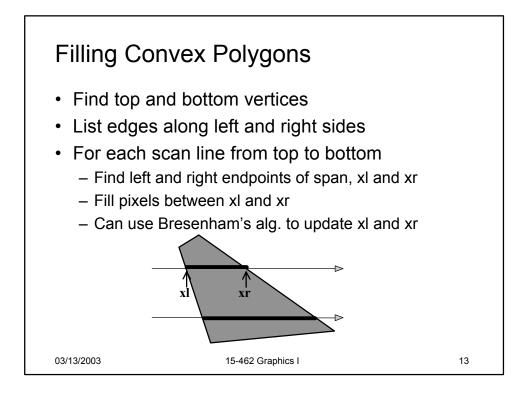

15-462 Computer Graphics I Lecture 14

## Rasterization

Scan Conversion Antialiasing Compositing [Angel, Ch. 7.9-7.11, 8.9-8.12]

March 13, 2003 Frank Pfenning Carnegie Mellon University

http://www.cs.cmu.edu/~fp/courses/graphics/

























































































| Summary                                                                                                                                                                                 |                                                                                                     |    |
|-----------------------------------------------------------------------------------------------------------------------------------------------------------------------------------------|-----------------------------------------------------------------------------------------------------|----|
| <ul> <li>Basic sca</li> <li>Convex va</li> <li>Odd-even</li> <li>Antialiasing</li> <li>Area aver</li> <li>Supersan</li> <li>Stochastic</li> <l