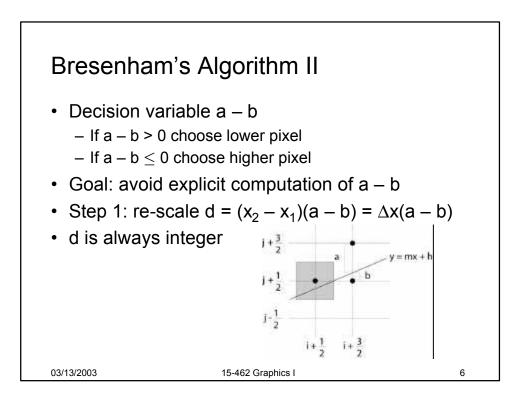

15-462 Computer Graphics I Lecture 14

## Rasterization

Scan Conversion Antialiasing Compositing [Angel, Ch. 7.9-7.11, 8.9-8.12]

March 13, 2003 Frank Pfenning Carnegie Mellon University

http://www.cs.cmu.edu/~fp/courses/graphics/

























































































| Summary                                                                                                                                                                                 |                                                                                                     |    |
|-----------------------------------------------------------------------------------------------------------------------------------------------------------------------------------------|-----------------------------------------------------------------------------------------------------|----|
| <ul> <li>Basic sca</li> <li>Convex va</li> <li>Odd-even</li> <li>Antialiasing</li> <li>Area aver</li> <li>Supersan</li> <li>Stoc