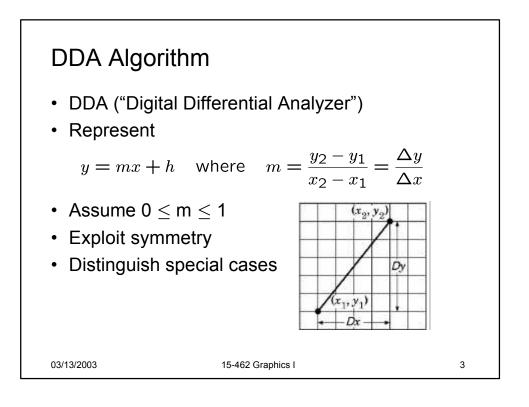

15-462 Computer Graphics I Lecture 14

## Rasterization

Scan Conversion Antialiasing Compositing [Angel, Ch. 7.9-7.11, 8.9-8.12]

March 13, 2003 Frank Pfenning Carnegie Mellon University

http://www.cs.cmu.edu/~fp/courses/graphics/

























































































| Summary                                                                                                                                                                                 |                                                                                                     |    |
|-----------------------------------------------------------------------------------------------------------------------------------------------------------------------------------------|-----------------------------------------------------------------------------------------------------|----|
| <ul> <li>Basic sca</li> <li>Convex va</li> <li>Odd-even</li> <li>Antialiasing</li> <li>Area aver</li> <li>Supersan</li> <l