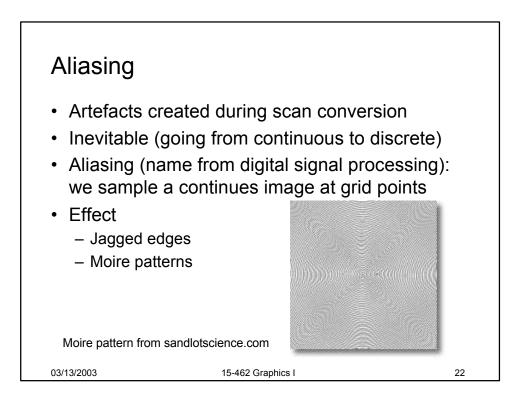

15-462 Computer Graphics I Lecture 14

## Rasterization

Scan Conversion Antialiasing Compositing [Angel, Ch. 7.9-7.11, 8.9-8.12]

March 13, 2003 Frank Pfenning Carnegie Mellon University

http://www.cs.cmu.edu/~fp/courses/graphics/

























































































| Summary                                                                                                                                                                                 |                                                                                                     |    |
|-----------------------------------------------------------------------------------------------------------------------------------------------------------------------------------------|-----------------------------------------------------------------------------------------------------|----|
| <ul> <li>Basic sca</li> <li>Convex va</li> <li>Odd-even</li> <li>Antialiasing</li> <li>Area aver</li> <li>Supersan</li> <li>Stochastic</li> <li>Compositir</li>