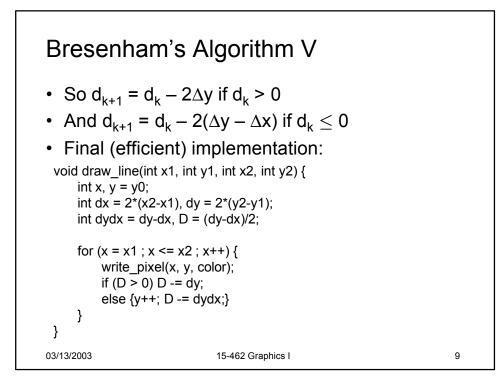

15-462 Computer Graphics I Lecture 14

## Rasterization

Scan Conversion Antialiasing Compositing [Angel, Ch. 7.9-7.11, 8.9-8.12]

March 13, 2003 Frank Pfenning Carnegie Mellon University

http://www.cs.cmu.edu/~fp/courses/graphics/

























































































| Summary                                                                                                                                                                                 |                                                                                                     |    |
|-----------------------------------------------------------------------------------------------------------------------------------------------------------------------------------------|-----------------------------------------------------------------------------------------------------|----|
| <ul> <li>Basic sca</li> <li>Convex va</li> <li>Odd-even</li> <li>Antialiasing</li> <li>Area aver</li> <li>Supersan</li> <li>Stochastic