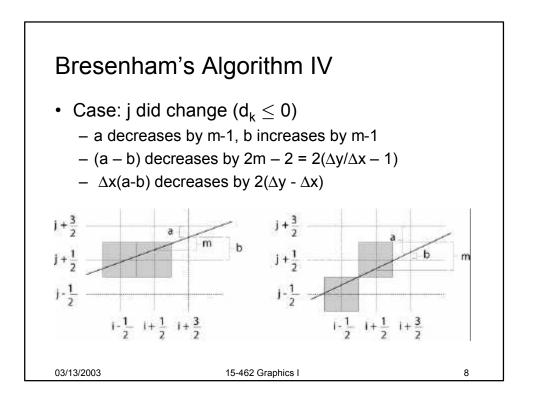

15-462 Computer Graphics I Lecture 14

## Rasterization

Scan Conversion Antialiasing Compositing [Angel, Ch. 7.9-7.11, 8.9-8.12]

March 13, 2003 Frank Pfenning Carnegie Mellon University

http://www.cs.cmu.edu/~fp/courses/graphics/

























































































| Summary                                                                                                                                                                                 |                                                                                                     |    |
|-----------------------------------------------------------------------------------------------------------------------------------------------------------------------------------------|-----------------------------------------------------------------------------------------------------|----|
| <ul> <li>Basic sca</li> <li>Convex va</li> <li>Odd-even</li> <li>Antialiasing</li> <li>Area aver</li> <li>Supersan</li> <li>Stochast