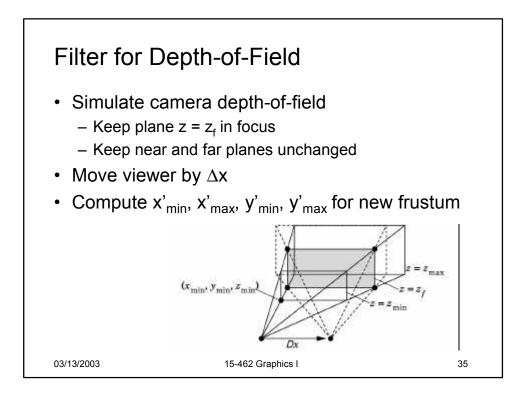

15-462 Computer Graphics I Lecture 14

## Rasterization

Scan Conversion Antialiasing Compositing [Angel, Ch. 7.9-7.11, 8.9-8.12]

March 13, 2003 Frank Pfenning Carnegie Mellon University

http://www.cs.cmu.edu/~fp/courses/graphics/

























































































| Summary                                                                                                                                                                                 |                                                                                                     |    |
|-----------------------------------------------------------------------------------------------------------------------------------------------------------------------------------------|-----------------------------------------------------------------------------------------------------|----|
| <ul> <li>Basic sca</li> <li>Convex va</li> <li>Odd-even</li> <li>Antialiasing</li> <li>Area aver</li> <li>Supersan</li> <li>Stochastic</li> <li>Compositir</li> <li>Accumula</li> </ul> |