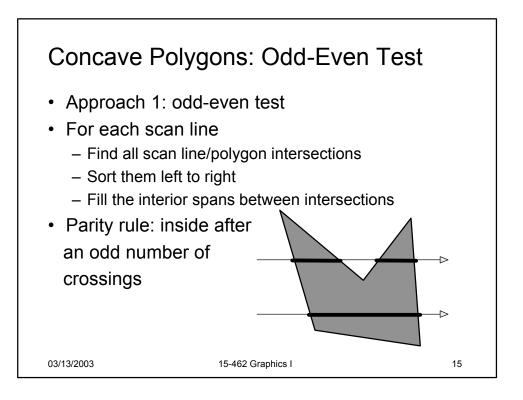

## Rasterization

Scan Conversion Antialiasing Compositing [Angel, Ch. 7.9-7.11, 8.9-8.12]

March 13, 2003 Frank Pfenning Carnegie Mellon University

http://www.cs.cmu.edu/~fp/courses/graphics/

| Summary                                                                                                                                                                                 |                                                                                                     |    |
|-----------------------------------------------------------------------------------------------------------------------------------------------------------------------------------------|-----------------------------------------------------------------------------------------------------|----|
| <ul> <li>Basic sca</li> <li>Convex va</li> <li>Odd-even</li> <li>Antialiasing</li> <li>Area aver</li> <li>Supersan</li> <li>Stochastic</li> <li>Compositir</li> <li>Accumula</li> </ul> | and winding rules, tessellation<br>g (spatial and temporal)<br>raging<br>npling<br>c sampling<br>ng |    |
| 03/13/2003                                                                                                                                                                              | 15-462 Graphics I                                                                                   | 46 |