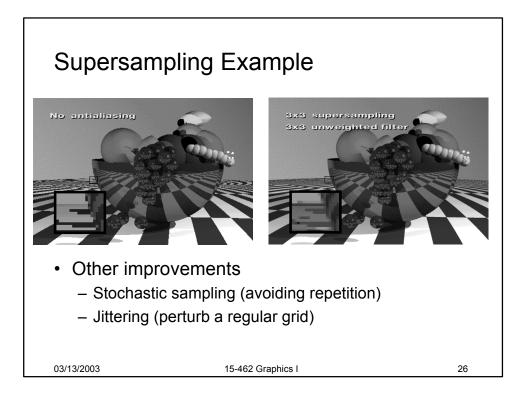

15-462 Computer Graphics I Lecture 14

## Rasterization

Scan Conversion Antialiasing Compositing [Angel, Ch. 7.9-7.11, 8.9-8.12]

March 13, 2003 Frank Pfenning Carnegie Mellon University

http://www.cs.cmu.edu/~fp/courses/graphics/

























































































| Summary                                                                                                                                                                                 |                                                                                                     |    |
|-----------------------------------------------------------------------------------------------------------------------------------------------------------------------------------------|-----------------------------------------------------------------------------------------------------|----|
| <ul> <li>Basic sca</li> <li>Convex va</li> <li>Odd-even</li> <li>Antialiasing</li> <li>Area aver</li> <li>Supersan</li> <li>Stochastic</li> <li>Compositir</li> <li>Accu