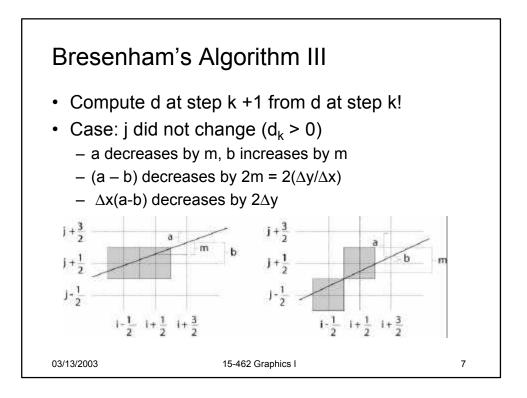

15-462 Computer Graphics I Lecture 14

## Rasterization

Scan Conversion Antialiasing Compositing [Angel, Ch. 7.9-7.11, 8.9-8.12]

March 13, 2003 Frank Pfenning Carnegie Mellon University

http://www.cs.cmu.edu/~fp/courses/graphics/

























































































| Summary                                                                                                                                                                                 |                                                                                                     |    |
|-----------------------------------------------------------------------------------------------------------------------------------------------------------------------------------------|-----------------------------------------------------------------------------------------------------|----|
| <ul> <li>Basic sca</li> <li>Convex va</li> <li>Odd-even</li> <li>Antialiasing</li> <li>Area aver</li> <li>Supersan</li> <li>Stocha