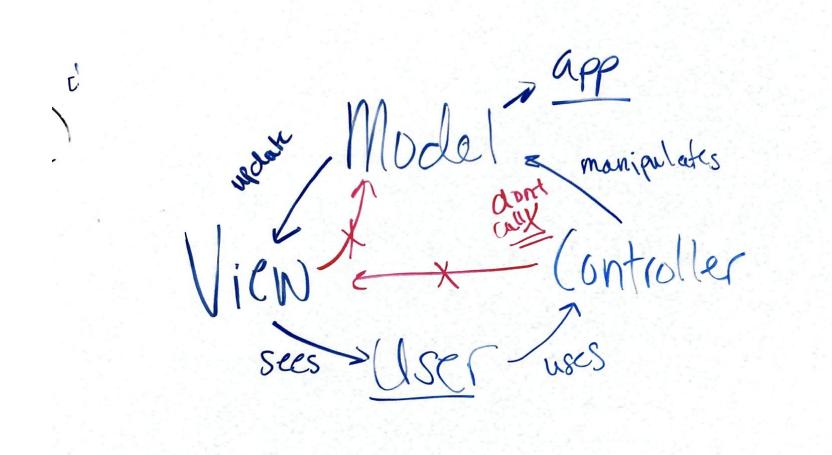

#### Lecture 7 Poll 2 The function onAppStart is which of the following?

- A. Model
- B. View
- C. Controller
- D. None of the above
- E. I don't know

POLL ARE NEVER<br/>GRADED!!!Lecture 7 Poll 2 (Take 2)The function onAppStart is<br/>which of the following?

- A. Model
- B. View
- C. Controller
- D. None of the above
- E. I don't know