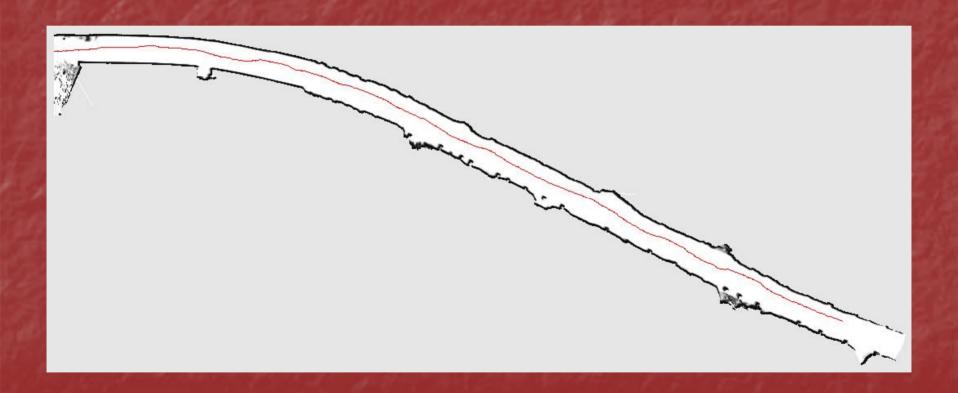

Robotic Mapping of Underground Voids

### Mobile Mine Void Exploration

- Autonomous corridor following
- May 30 Mathies Mine
  - 300 meters of autonomous mapping
- October 1 Mathies Mine
  - 3 runs totaling 260 meters of autonomous mapping
     520 meters of traverse
- October 8 Mathies Mine
  - 500 meter autonomous mapping run planned 1 km traverse

## May 30 Results



Mathies Mine May 30, 2003

500 meter Autonomous Driving



## **Exploration Results**



3-D Model – Navigable Passage



3-D Model - Fallen Roof Timber Blocking the Passage



# Photo & Range Images





# Matching Range Images



#### October 1 Results

3 autonomous runs in the Mathies Mine

- Run 1 100 meters Supply Yard East
- Run 2 100 meters Supply Yard West
- Run 3 60 meters Preparation Plant

# Run 1-2D Mine Map



### Run 1-Fallen Timber with Roof Bolt



Timber with Roof Bolt

# Run 1 - Top View of Timber with Roof Bolt



Timber with Roof Bolt

# Obstacle gradient map used to generate the robot driving path



Timber with Roof Bolt

# Run 2-2D Mine Map



## Run 2 - Farthest void model



# Run 3-2D Mine Map



## Run 3 - Coal Cars in Corridor



### Run 3 – Tilted robot scan



# Carnegie Mellon University

Web: <u>www.ri.cmu.edu</u>

E-mail: sthayer@cmu.edu

Phone: (412) 268-7816

Fax: (412) 268-5895

Robotics Institute
Field Robotics Center, NSH 2109
5000 Forbes Avenue
Pittsburgh, PA 15213

Dr. Scott Thayer Systems Scientist Dr. Red Whittaker Fredkin Professor





## Workhorse Technologies, LLC

Web: <u>www.workhorsetech.com</u>

E-mail: info@workhorsetech.com

Phone: (412) 979-2632

Fax: (4