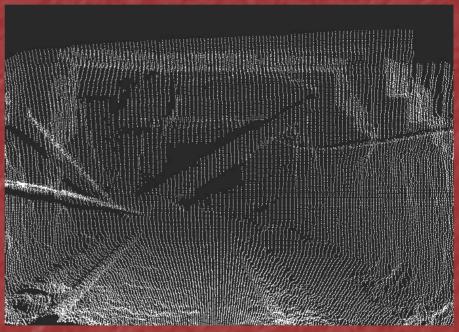

#### Robotic Characterization of Mine Voids









- Carnegie Mellon University Premiere Robotics Research
- Workhorse Technologies, LLC Service Provider for Robotic Mapping of Underground Voids

### Mobile Mine Void Exploration

- Autonomous corridor following
- May 30 Mathies Mine
  - 300 meters of autonomous mapping
- October 1 Mathies Mine
  - 3 runs totaling 260 meters of autonomous mapping
     520 meters of traverse
- October 8 Mathies Mine
  - 500 meter autonomous mapping run planned 1 km traverse

## May 30 Results



Mathies Mine May 30, 2003

500 meter Autonomous Driving



## **Exploration Results**



3-D Model – Navigable Passage



3-D Model - Fallen Roof Timber Blocking the Passage



# Photo & Range Images





# Matching Range Images



#### October 1 Results

3 autonomous runs in the Mathies Mine

- Run 1 100 meters Supply Yard East
- Run 2 100 meters Supply Yard West
- Run 3 60 meters Preparation Plant

# Run 1-2D Mine Map



### Run 1-Fallen Timber with Roof Bolt



Timber with Roof Bolt

# Run 1 - Top View of Timber with Roof Bolt



Timber with Roof Bolt

# Obstacle gradient map used to generate the robot driving path



Timber with Roof Bolt

# Run 2-2D Mine Map



## Run 2 - Farthest void model



# Run 3-2D Mine Map



## Run 3 - Coal Cars in Corridor



### Run 3 – Tilted robot scan



# Carnegie Mellon University

Web: <u>www.ri.cmu.edu</u>

E-mail: sthayer@cmu.edu

Phone: (412) 268-7816

Fax: (412) 268-5895

Robotics Institute
Field Robotics Center, NSH 2109
5000 Forbes Avenue
Pitts