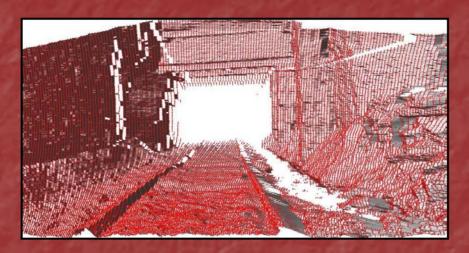

## **Exploration Results**

3-D Model – Navigable Passage

3-D Model - Fallen Roof Timber Blocking the Passage