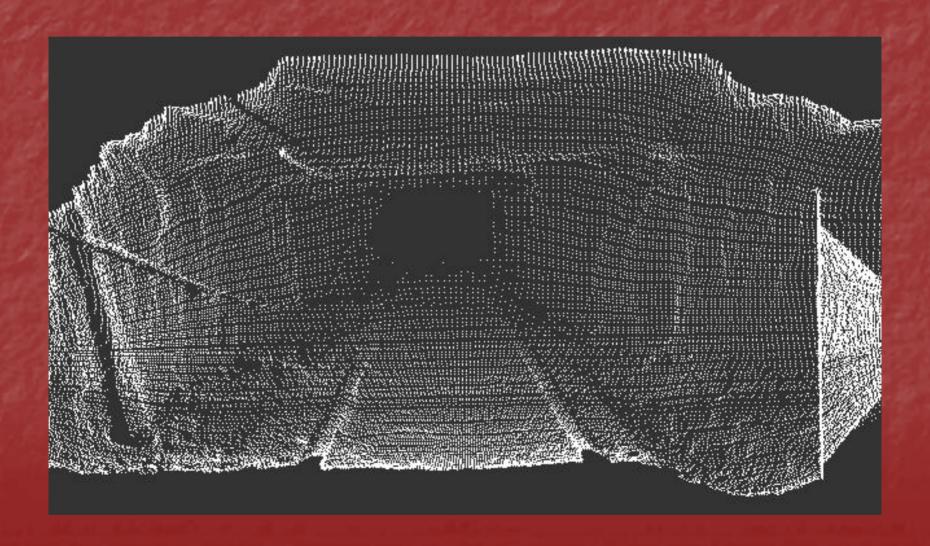

athies Mine
  - 500 meter autonomous mapping run planned 1 km traverse

## May 30 Results



Mathies Mine May 30, 2003

500 meter Autonomous Driving



## **Exploration Results**



3-D Model – Navigable Passage



3-D Model - Fallen Roof Timber Blocking the Passage



# Photo & Range Images





# Matching Range Images



#### October 1 Results

3 autonomous runs in the Mathies Mine

- Run 1 100 meters Supply Yard East
- Run 2 100 meters Supply Yard West
- Run 3 60 meters Preparation Plant

# Run 1-2D Mine Map



### Run 1-Fallen Timber with Roof Bolt



Timber with Roof Bolt

# Run 1 - Top View of Timber with Roof Bolt



Timber with Roof Bolt

# Obstacle gradient map used to generate the robot driving path



Timber with Roof Bolt

# Run 2-2D Mine Map



## Run 2 - Farthest void model



# Run 3-2D Mine Map



## Run 3 - Coal Cars in Corridor



### Run 3 – Tilted robot scan



# Carnegie Mellon University

Web: <u>www.ri.cmu.edu</u>

E-mail: sthayer@cmu.edu

Phone: (412) 268-7816

Fax: (412) 268-5895

Robotics Institute
Field Robotics Center, NSH 2109
5000 Forbes Avenue
Pittsburgh, PA 15213

Dr. Scott Thayer Systems Scientist Dr. Red Whittaker Fredkin Professor





## Workhorse Technologies, LLC

Web: <u>www.workhorsetech.com</u>

E-mail: info@workhorsetech.com

Phone: (412) 979-2632

Fax: (412) 268-1338

484 West 7<sup>th</sup> Avenue Homestead, PA 15120 Chuck Whittaker,Operations Manager

Ben Daud, Consultant, Business Development

Phone: (304) 598-3292 Cell: (304) 216-3012

Red Whittaker, Chief Scientist

Eric Close, President