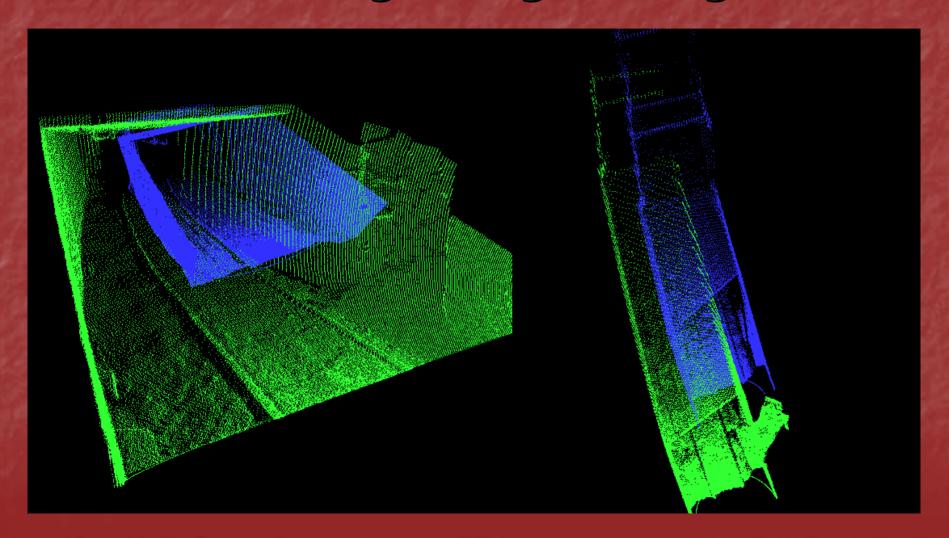

## **Exploration Results**

3-D Model – Navigable Passage

3-D Model - Fallen Roof Timber Blocking the Passage