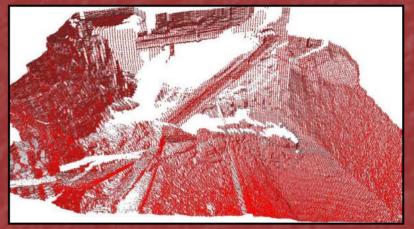

## **Exploration Results**

3-D Model – Navigable Passage

3-D Model - Fallen Roof Timber Blocking the Passage