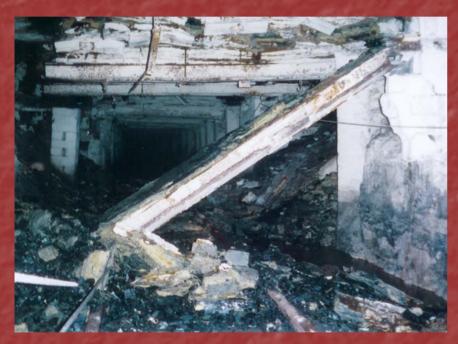

### Run 1-Fallen Timber with Roof Bolt

Timber with Roof Bolt

# Run 1 - Top View of Timber with Roof Bolt

Timber with Roof Bolt