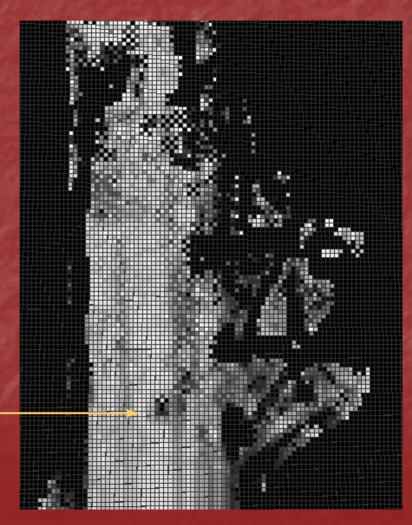

# Obstacle gradient map used to generate the robot driving path

Timber with Roof Bolt