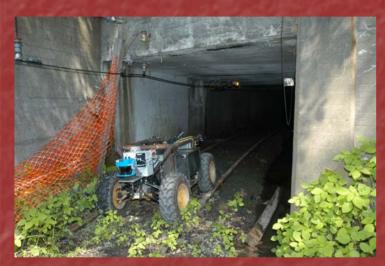

### Mobile Mine Void Exploration

- Autonomous corridor following
- May 30 Mathies Mine
  - 300 meters of autonomous mapping
- October 1 Mathies Mine
  - 3 runs totaling 260 meters of autonomous mapping
     520 meters of traverse
- October 8 Mathies Mine
  - 500 meter autonomous mapping run planned 1 km traverse

#### October 1 Results

3 autonomous runs in the Mathies Mine

- Run 1 100 meters Supply Yard East
- Run 2 100 meters Supply Yard West
- Run 3 60 meters Preparation Plant