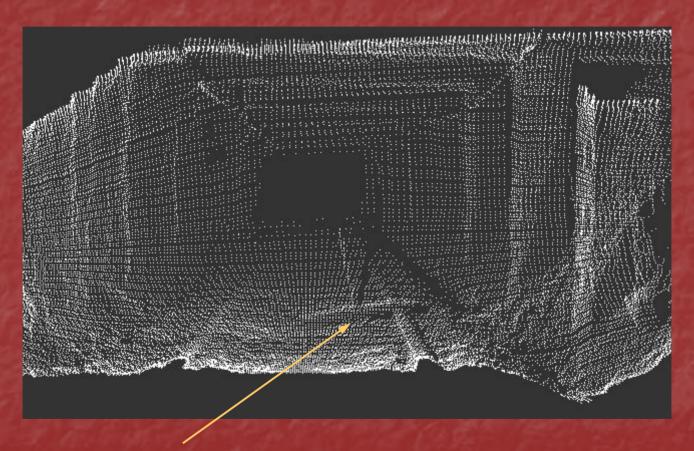

### Run 1-Fallen Timber with Roof Bolt

Timber with Roof Bolt

# Run 1 - Top View of Timber with Roof Bolt

Timber with Roof Bolt

# Obstacle gradient map used to generate the robot driving path

Timber with Roof Bolt