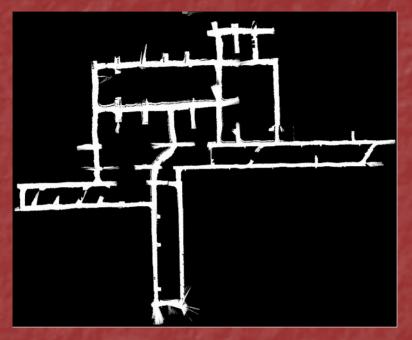

#### Robotic Characterization of Mine Voids









- Carnegie Mellon University Premiere Robotics Research
- Workhorse Technologies, LLC Service Provider for Robotic Mapping of Underground Voids

### Mobile Mine Void Exploration

- Autonomous corridor following
- May 30 Mathies Mine
  - 300 meters of autonomous mapping
- October 1 Mathies Mine
  - 3 runs totaling 260 meters of autonomous mapping
     520 meters of traverse
- October 8 Mathies Mine
  - 500 meter autonomous mapping run planned 1 km traverse

## May 30 Results



Mathies Mine May 30, 2003

500 meter Autonomous Driving



## **Exploration Results**



3-D Model – Navigable Passage



3-D Model - Fallen Roof Timber Blocking the Passage



# Photo & Range Images





# Matching Range Images



#### October 1 Results

3 autonomous runs in the Mathies Mine

- Run 1 100 met