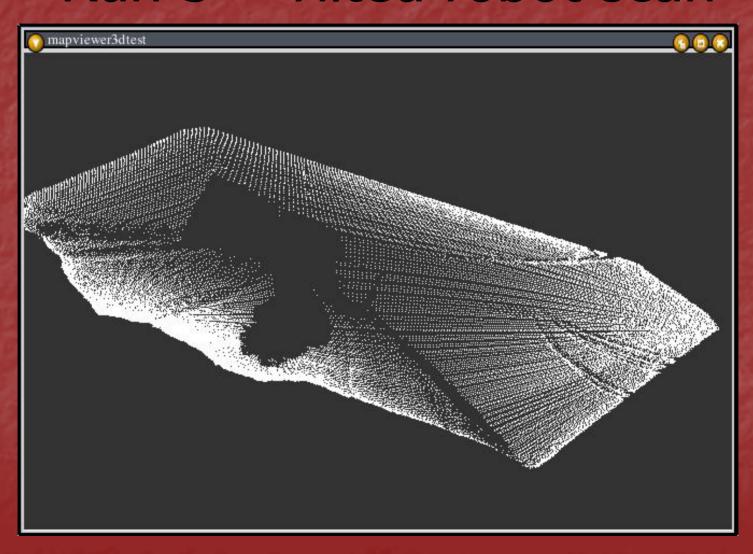

Mathies Mine May 30, 2003

500 meter Autonomous Driving



## **Exploration Results**



3-D Model – Navigable Passage



3-D Model - Fallen Roof Timber Blocking the Passage



# Photo & Range Images





# Matching Range Images



#### October 1 Results

3 autonomous runs in the Mathies Mine

- Run 1 100 meters Supply Yard East
- Run 2 100 meters Supply Yard West
- Run 3 60 meters Preparation Plant

# Run 1-2D Mine Map



### Run 1-Fallen Timber with Roof Bolt



Timber with Roof Bolt

# Run 1 - Top View of Timber with Roof Bolt



Timber with Roof Bolt

# Obstacle gradient map used to generate the robot driving path



Timber with Roof Bolt

# Run 2-2D Mine Map



## Run 2 - Farthest void model



# Run 3-2D Mine Map



## Run 3 - Coal Cars in Corridor



### Run 3 – Tilted robot scan



# Carnegie Mellon University

Web: <u>www.ri.cmu.edu</u>

E-mail: sthayer@cmu.edu

Phone: (412) 268-7816

Fax: (412) 268-5895

Robotics Institute
Field Robotics Center, NSH 2109
5000 Forbes Avenue
Pittsburgh, PA 15213

Dr. Scott Thayer Systems Scientist Dr. Red Whittaker Fredkin Professor





## Workhorse Technologies, LLC

Web: <u>www.workhorsetech.com</u>

E-mail: info@workhorsetech.com

Phone: (412) 979-2632

Fax: (412) 268-1338

484 West 7<sup>th</sup> Avenue Homestead, PA 15120 Chuck Whittaker,Operations Manager

Ben Daud, Consultant, Business Development

Phone: (304) 598-3292 Cell: (304) 216-3012

Red Whittaker, Chief Scientist

Eric Close, President