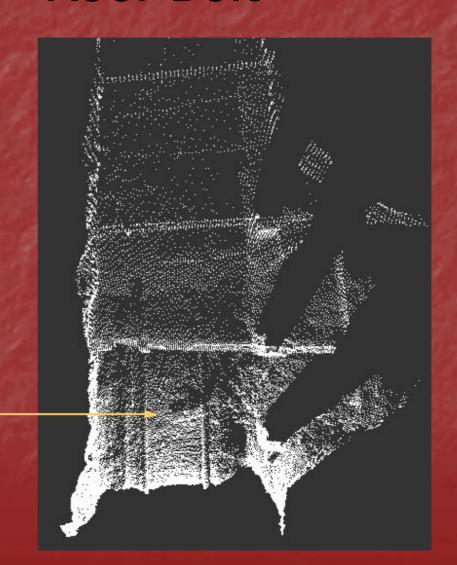

Mathies Mine
  - 300 meters of autonomous mapping
- October 1 Mathies Mine
  - 3 runs totaling 260 meters of autonomous mapping
     520 meters of traverse
- October 8 Mathies Mine
  - 500 meter autonomous mapping run planned 1 km traverse

## May 30 Results



Mathies Mine May 30, 2003

500 meter Autonomous Driving



## **Exploration Results**



3-D Model – Navigable Passage



3-D Model - Fallen Roof Timber Blocking the Passage



# Photo & Range Images





# Matching Range Images



#### October 1 Results

3 autonomous runs in the Mathies Mine

- Run 1 100 meters Supply Yard East
- Run 2 100 meters Supply Yard West
- Run 3 60 meters Preparation Plant

# Run 1-2D Mine Map



### Run 1-Fallen Timber with Roof Bolt



Timber with Roof Bolt

# Run 1 - Top View of Timber with Roof Bolt



Timber with Roof Bolt

# Obstacle gradient map used to generate the robot driving path



Timber with Roof Bolt

# Run 2-2D Mine Map



## Run 2 - Farthest void model



# Run 3-2D Mine Map



## Run 3 - Coal Cars in Corridor



### Run 3 – Tilted robot scan



# Carnegie Mellon University

Web: <u>www.ri.cmu.edu</u>

E-mail: sthayer@cmu.edu

Phone: (412) 268-7816

Fax: (412) 268-5895

Robotics Institute
Field Robotics Center, NSH 2109
5000 Forbes Avenue
Pittsburgh, PA 15213

Dr. Scott Thayer Systems Scientist Dr. Red Whittaker Fredkin Professor





## Workhorse Technologies, LLC

Web: <u>www.workhorsetech.com</u>

E-mail: info@workhorsetech.com

Phone: (412) 979-2632

Fax: (412) 268-1338

484 West 7<sup>th</sup> Avenue Homestead, PA 15120 Chuck Whittaker,Operations Manager

Ben Daud, C