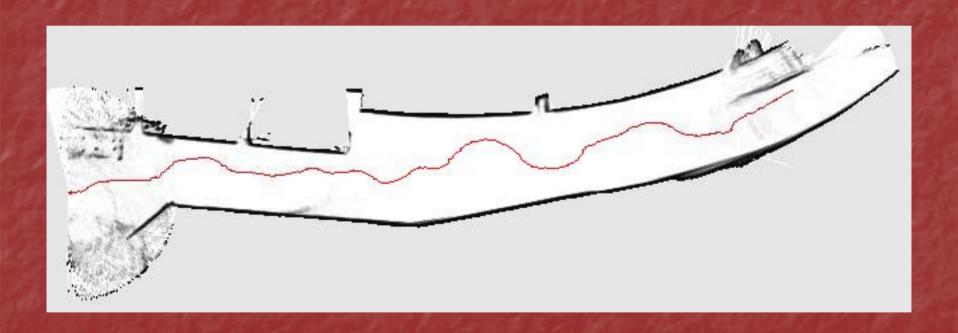

er autonomous mapping run planned 1 km traverse

## May 30 Results



Mathies Mine May 30, 2003

500 meter Autonomous Driving



## **Exploration Results**



3-D Model – Navigable Passage



3-D Model - Fallen Roof Timber Blocking the Passage



# Photo & Range Images





# Matching Range Images



#### October 1 Results

3 autonomous runs in the Mathies Mine

- Run 1 100 meters Supply Yard East
- Run 2 100 meters Supply Yard West
- Run 3 60 meters Preparation Plant

# Run 1-2D Mine Map



### Run 1-Fallen Timber with Roof Bolt



Timber with Roof Bolt

# Run 1 - Top View of Timber with Roof Bolt



Timber with Roof Bolt

# Obstacle gradient map used to generate the robot driving path



Timber with Roof Bolt

# Run 2-2D Mine Map



## Run 2 - Farthest void model



# Run 3-2D Mine Map



## Run 3 - Coal Cars in Corridor



### Run 3 – Tilted robot scan



# Carnegie Mellon University

Web: <u>www.ri.cmu.edu</u>

E-mail: sthayer@cmu.edu

Phone: (412) 268-7816

Fax: (412) 268-5895

Robotics Institute
Field Robotics Center, NSH 2109
5000 Forbes Avenue
Pittsburgh, PA 15213

Dr. Scott Thayer Systems Scientist Dr. Red Whittaker Fredkin Professor





## Workhorse Technologies, LLC

Web: <u>www.workhorsetech.com</u>

E-mail: info@workhorsetech.com

Phone: (412) 979-2632

Fax: (412) 268-1338

484 West 7<sup>th</sup> Avenue Homestead, PA 15120 Chuck Whittaker,Operations Manager

Ben Daud, Consultant, Business Development

Phone: (304) 598-3292 Cell: (304) 216-3012

Red Whittaker, Chief Scientist

Eric Close, President